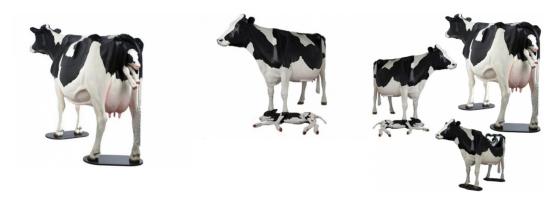

## **Holstein Model Dystocia Simulator**

Price inquiry: +48 605999769, kontakt@openmedis.pl

Product code: M01689

Dystocia simulator for the Holstein breed

## Main features:

- Steel reinforced epoxy/fiberglass construction, with water resistant components throughout for ease of cleaning.
- 1.57m at the shoulder and over 2.80m from nose to tail, and 1m at widest point
- Matching Holstein calf included
- Inflatable calf air bed support system
- Clear vinyl uterine bag
- Soft, durable perineum panel
- Soft removable tail
- Functional udder with milk tank; ability to simulate mastitic milk and can be introduced in any quadrant
- Replica polyurethane pelvis
- Padded fetal extractor, obstetric chain and head snare
- · Landing mat provided to prevent damage to calf