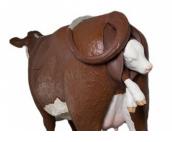

## **Hereford Model Dystocia Simulator**

Price inquiry: +48 605999769, kontakt@openmedis.pl

Product code: M01688

Dystocia simulator for the Hereford breed.

## Main features:

- Steel reinforced epoxy/fiberglass construction, with water resistant components throughout for ease of cleaning.
- 1.36m at the shoulder and over 2.44m from nose to tail, and 0.8m at widest point
- Matching Hereford calf included
- Inflatable calf air bed support system
- Clear vinyl uterine bag
- Soft, durable perineum panel
- Soft removable tail
- Functional udder with milk tank; ability to simulate mastitic milk and can be introduced in any quadrant
- Replica polyurethane pelvis
- Padded fetal extractor, obstetric chain and head snare
- · Landing mat provided to prevent damage to calf