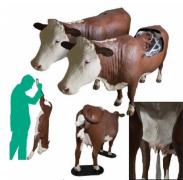

## **Hereford Model Dystocia Simulator**

Price inquiry: +48 605999769, kontakt@openmedis.pl

Product code: M01688

Dystocia simulator for the Hereford breed.

## Main features:

- Steel reinforced epoxy/fiberglass construction, with water resistant components throughout for ease of cleaning.
- 1.36m at the shoulder and over 2.44m from nose to tail, and 0.8m at widest point
- Matching Hereford calf included
- Inflatable calf air bed support system
- Clear vinyl uterine bag
- Soft, durable perineum panel
- Soft removable tail
- Functional udder with milk tank; ability to simulate mastitic milk and can be introduced in any quadrant
- Replica polyurethane pelvis
- Padded fetal extractor, obstetric chain and head snare
- · Landing mat provided to prevent damage to calf

## **Replaceable Parts:**

- Birthing Perineum Panel
- Uterine Bag
- Tail
- Teats
- Calf