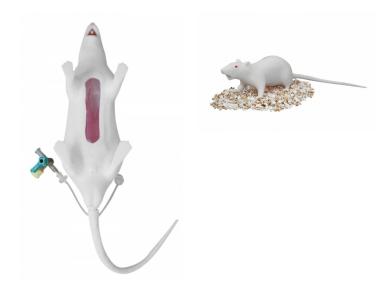

## **Natsume Rat**

Price inquiry: +48 605999769, kontakt@openmedis.pl

Product code: M01684

We hope to contribute to a reduction in the number of experimental animals used, and Natsume Rat is used as an alternative to animal experiments in medical, pharmaceutical, and veterinary education and the education for sophisticating animal experiment techniques.

Skills that can be practiced:

- · Retention / Holding
- Oral administration
- Endotracheal intubation
- Tail vein injection
- Blood collection through tail vein
- Length of body: 19 cm, length of tail:18 cm, sex: male
- Body weight: about 200 g