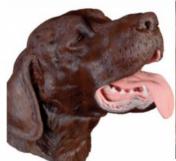

## **Canine Dental / Surgical Model**

Price inquiry: +48 605999769, kontakt@openmedis.pl

Product code: M01682

Dental model of a dog's head for training of surgical and dental techniques. Has a wide range of training opportunities.

## Main features:

- · Model of real size
- Realism of performance
- Artificial teeth and bones surrounded by soft rubber, supplemented with periodontium ligaments and periosteum.
- It enables practical exercises in blocking nerves, undermining, lifting and removing each tooth, as well as the tongue, epiglottis, esophagus and trachea, through which it is possible to perform simulation of intubation
- The upper and lower jaws are adapted for easy removal, maneuvering and extraction
- X-ray imaging of the jaw model before and after extraction (tooth extraction)