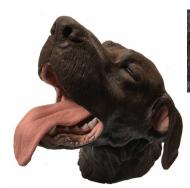

## **Canine Dental / Surgical Model**

Price inquiry: +48 605999769, kontakt@openmedis.pl

Product code: M01682

Dental model of a dog's head for training of surgical and dental techniques. Has a wide range of training opportunities.

## Main features:

- · Model of real size
- Realism of performance
- Artificial teeth and bones surrounded by soft rubber, supplemented with periodontium ligaments and periosteum.
- It enables practical exercises in blocking nerves, undermining, lifting and removing each tooth, as well as the tongue, epiglottis, esophagus and trachea, through which it is possible to perform simulation of intubation
- The upper and lower jaws are adapted for easy removal, maneuvering and extraction
- X-ray imaging of the jaw model before and after extraction (tooth extraction)