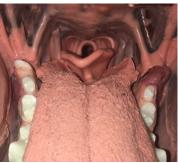

## Main features:

- · Model of real size
- Realism of performance
- Artificial teeth and bones surrounded by soft rubber, supplemented with periodontium ligaments and periosteum.
- It enables practical exercises in blocking nerves, undermining, lifting and removing each tooth, as well as the tongue, epiglottis, esophagus and trachea, through which it is possible to perform simulation of intubation
- The upper and lower jaws are adapted for easy removal, maneuvering and extraction
- X-ray imaging of the jaw model before and after extraction (tooth extraction)

## **Set contains:**

- SURGICAL AND STOMATOLOGICAL SURGERY model of canine head in black or brown.
- Three removable X-ray extraction kits.
- Fitted foam case for carrying and storage.
- Holder and arm fixing the model to the table in the set.