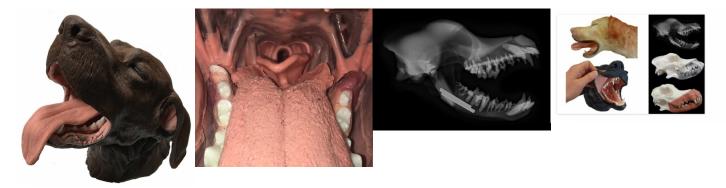

## **Canine Dental Technician Model**

Price inquiry: +48 605999769, kontakt@openmedis.pl

Product code: M01681

This very true-to-life simulator was especially developed for dental technology. It has a wide variety on training possibilities.

- Simulated teeth and bone are surrounded with soft rubber gums

- Allows for practical simulation including manual and ultrasonic scaling, probing, nerve blocks, as well as tongue, epiglottis, esophagus, and trachea to allow for intubation training

- Maxilla and mandible are easily replaced
- Model comes with clamp and arm, and two jaw sets:
- One set with calculus accumulation for scaling
- One radiodense jaw set to practice positioning techniques for radiographs
- X-ray set has gums complete with periodontal ligament