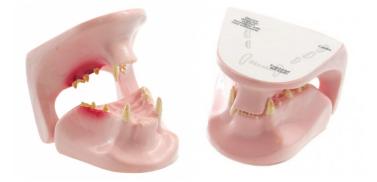

## **Product information: Feline Jaw Model**

This anatomical model shows the jaw of an average sized cat in healthy and diseased condition.

- Jaw can be opened and disassembled
- Shows: healthy teeth, broken canine tooth, periodontitis, calculus, plaque, gingivitis, worn down incisors, retained deciduous tooth, missing premolar
- Size (L x H x W): 6 x 5 x 5,5 cm
- Weight: 0,12 kg

## The Feline Jaw Model shows the following:

- Healthy teeth (right half)
- Broken canine
- Periodontal disease
- Tartar
- Plaque
- Gingivitis
- Worn incisors
- Impacted milk teeth
- Missing premolars