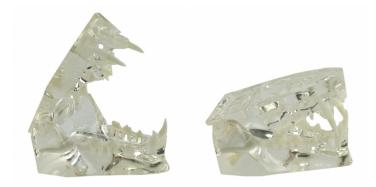

## Product information: Detailed model of the feline jaw

The transparent feline jaw provides a detailed visualisation of the healthy dentition of a cat.

## The See-Through Cat Dentition Shows:

- Incisors
- Canines
- Premolars
- Molars
- Roots of each tooth

The cat jaw can be opened and closed for precise observation of the teeth and the upper and lower jaws can be taken apart for individual inspection. This jaw model is used in veterinary clinics and practices to explain the structure of the cat's jaw to the patient owners, as well as to clarify current problems and possible treatments.

## More details:

- Transparent model of a cat's jaw
- Illustration of the incisors, canines, premolars and molars
- Individual roots are recognisable
- Model can be opened and closed
- Upper and lower jaws can be taken apart
- Dimensions (H x W x D): approx. 7 x 5.1 x 2.8 cm
- The transparent cat jaw is made from high-quality plastic.