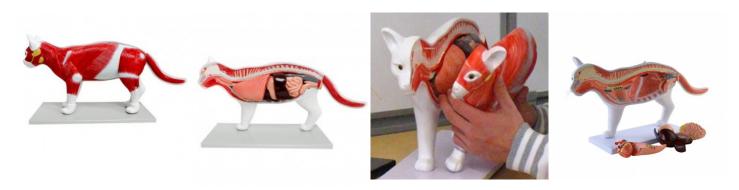

## Disassemblable Anatomical Cat Model, 11 parts

Price inquiry: +48 605999769, kontakt@openmedis.pl

Product code: M01674

This anatomical model visualises the muscular and some skeletal structures as well as the internal organs of a cat. It can be removed and partially disassembled in order to provide a malleable representation and excellent assessment of the individual organs.

## The Following Organs can be Removed:

- Lungs
- Liver
- Heart (disassemblable)
- Stomach (disassemblable)
- Colon with pancreas
- Rectum with bladder (disassemblable)

## More details:

- Disassemblable model of a cat (life-size)
- Some organs can be removed and taken apart
- With removable tail
- Cat dimensions (L x W x H): approx. 62 x 13 x 29 cm (mounted)
- Base dimensions (L x W x H): approx. 43 x 19.5 x 1.5 cm