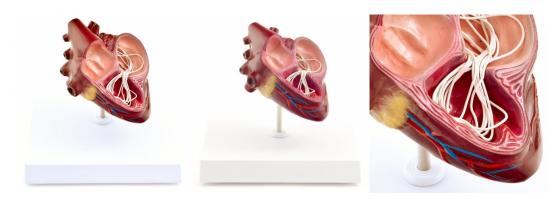

## **Canine Heartworm Model**

Price inquiry: +48 605999769, kontakt@openmedis.pl

Product code: M01672

This anatomical model depicts an average-sized dog's heart that is infected with Dirofilaria immitis. The cut-away model shows the structures of the heart where adult heartworms can usually be found in the event of severe infestations.

## **llustrated Details:**

- · Blood vessels
- Fat
- 3 sections with heartworms