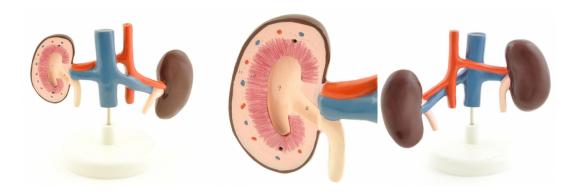

## Dog Kidney Model with blood vessels

Price inquiry: +48 605999769, kontakt@openmedis.pl

Product code: M01669

This detailed and **partially disassemblable** model of a dog's kidneys also shows segments of the blood vessels such as the **renal artery** (Arteria renalis), the **renal vein** (Vena renalis) and the **ureter**. It can be disassembled to allow for the study of the organ's internal structure.

- Detailed model of two dog kidneys (1 kidney can be opened)
- · Shows sections of the renal artery and vein and the ureter
- Mounted on a base
- Dimensions (L x H x W): 22 x 22 x 15 cm
- Weight: 0,7 kg

## Some visible structures on the Dog Kidney Model include:

- · Renal pelvis
- Ureter
- · Renal capsule
- Renal medulla
- · Renal poles
- · Renal artery
- Renal vein