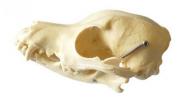

## Canine Skull with moveable jaw

Price inquiry: +48 605999769, kontakt@openmedis.pl

Product code: M01666

This **canine skull** is an anatomical model and can be used by vets, alternative animal healthcare practitioners and animal physiotherapists for decoration or as an aid for patient owner clarification.

The canine skull is a detailed plastic cast and is firmly mounted on a stable white base.

The jaw is flexibly mounted for movement representation.

The lower jaw is movable to identify the teeth and inner structures of the **canine skull**.

Size: approximately that of a small dog, such as a Jack Russell Terrier

Plastic casting

Detailed

Mobile jaw

Mounted on white plastic base

Dimensions (L x H x W): 12 x 10 x 12 cm

Weight: 0,39 kg