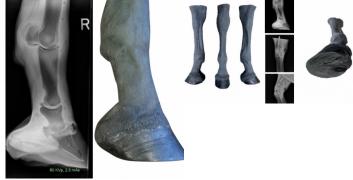

## Right Distal Forelimb

- Features a fully articulated skeleton. The bone material is radiodense allowing for visualization using radiography techniques
- Allows movement at the carpus and fetlock joints
- Has a soft silicone skin for palpation

## Features include:

- The full superficial and deep flexor tendon unit which can be felt towards its insertion
- Palpable landmarks of the pastern joint
- Palpable joints including the intercarpal, radiocarpal, fetlock and coffin joints