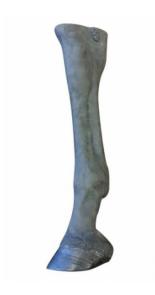

## Right Distal Forelimb

- Features a fully articulated skeleton. The bone material is radiodense allowing for visualization using radiography techniques
- Allows movement at the carpus and fetlock joints
- Has a soft silicone skin for palpation

## Features include:

- The full superficial and deep flexor tendon unit which can be felt towards its insertion
- Palpable landmarks of the pastern joint
- Palpable joints including the intercarpal, radiocarpal, fetlock and coffin joints