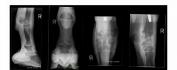

## Right Distal Forelimb

- Features a fully articulated skeleton. The bone material is radiodense allowing for visualization using radiography techniques
- Allows movement at the carpus and fetlock joints
- Has a soft silicone skin for palpation

## Features include:

- The full superficial and deep flexor tendon unit which can be felt towards its insertion
- Palpable landmarks of the pastern joint
- Palpable joints including the intercarpal, radiocarpal, fetlock and coffin joints