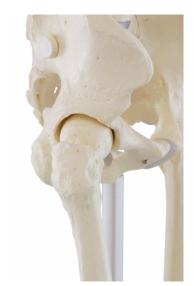

- Natural casting of a human skeleton
- Representation of all anatomical details, fissures, foramina and processes
- Skull can be dismantled in three parts
- Removable arms and legs
- Gliding joints in shoulder, hip and ankle
- Leg can be dismantled at the knee
- · Removable foot
- Movable shoulder blades
- 5-leg, safety castor-mounted stand