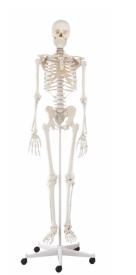

## **Skeleton Wili**

Price inquiry: +48 605999769, kontakt@openmedis.pl

Product code: MA01633

The ideal model for anatomical study. All details and structures are faithfully reproduced.

The model has the following characteristics:

- Natural casting of a human skeleton
- Representation of all anatomical details, fissures, foramina and processes
- Skull can be dismantled in three parts
- Removable arms and legs
- Gliding joints in shoulder, hip and ankle
- Leg can be dismantled at the knee
- · Removable foot
- Movable shoulder blades
- 5-leg, safety castor-mounted stand

Size: 176 cm, Weight: 9.5 kg