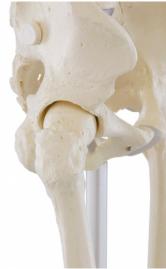

- Natural casting of a human skeleton
- Representation of all anatomical details, fissures, foramina and processes
- Skull can be dismantled in three parts
- Removable arms and legs
- Gliding joints in shoulder, hip and ankle
- Leg can be dismantled at the knee
- · Removable foot
- Movable shoulder blades
- 5-leg, safety castor-mounted stand