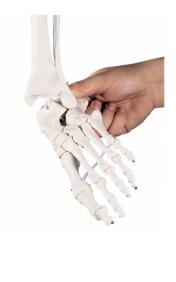

- Natural casting of a human skeleton
- Representation of all anatomical details, fissures, foramina and processes
- Skull can be dismantled in three parts
- Removable arms and legs
- Gliding joints in shoulder, hip and ankle
- Leg can be dismantled at the knee
- · Removable foot
- Movable shoulder blades
- 5-leg, safety castor-mounted stand