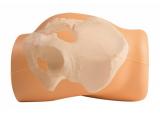

## Simulator for i.m. injection and punch biopsy of the iliac crest

Price inquiry: +48 605999769, kontakt@openmedis.pl

Product code: SM01626

Training model for training of the i.m. puncture procedure as well as for the procedure of iliac crest puncture. The model includes an artificial pelvis made of material similar to human bone which can be punctured repeatedly. Fluid aspiration is not possible. Used as i.m. model, the pelvis can be palpated to identify the correct injection position. The model is designed to be an economic disposable training aid and need to be replaced after intensive use. Life size.