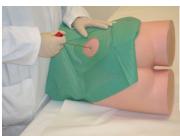

## Simulator for i.m. injection and punch biopsy of the iliac crest

Price inquiry: +48 605999769, kontakt@openmedis.pl

Product code: SM01626

Training model for training of the i.m. puncture procedure as well as for the procedure of iliac crest puncture. The model includes an artificial pelvis made of material similar to human bone which can be punctured repeatedly. Fluid aspiration is not possible. Used as i.m. model, the pelvis can be palpated to identify the correct injection position. The model is designed to be an economic disposable training aid and need to be replaced after intensive use. Life size.