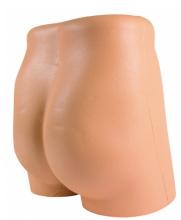

## Simulator for i.m. injection and punch biopsy of the iliac crest

Price inquiry: +48 605999769, kontakt@openmedis.pl

Product code: SM01626

Training model for training of the i.m. puncture procedure as well as for the procedure of iliac crest puncture. The model includes an artificial pelvis made of material similar to human bone which can be punctured repeatedly. Fluid aspiration is not possible. Used as i.m. model, the pelvis can be palpated to identify the correct injection position. The model is designed to be an economic disposable training aid and need to be replaced after intensive use. Life size.