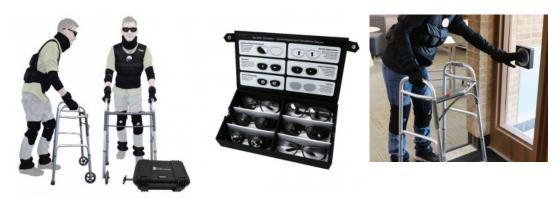

## **Geriatric simulator**

Price inquiry: +48 605999769, kontakt@openmedis.pl

Product code: SM01600

The geriatric simulator allows you to experience age-related physical changes.

## The product consists of:

- · weighting vest,
- 2 cube weights,
- 4 wrist weights,
- 2 suppression limiters on the elbows,
- 2x knee restraints,
- 2x gloves,
- · cervical collar
- set of 6 glasses for the visually impaired walker,
- protective suitcase

## The Geriatric simulator allows users to experience:

- Blurred vision
- · Limited range of motion in the joints
- Reduced overall mobility
- Staying in an inclined position for a long time
- Loss of feeling in your hands
- Joint stiffness
- Loss of strength
- Tiredness
- Body image change
- Reduced sense of balance
- Loss of hand manipulation and precise finger movements.