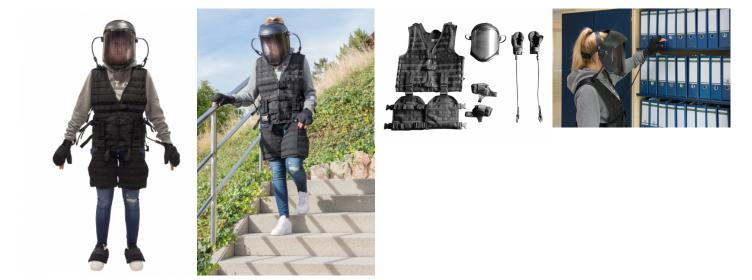

The EASI Empathic Age Simulator consists of:

- A visor with exchangeable simulation foils (cataract, glaucoma and ARMD). Foils can be exchanges quick and easy by magnetic system.
- Weighted vest and shorts, adjustable to size and grade of handicap.
- Weighted shoes and gloves, size adjustable.
- Modular rubber connections between head and trunk as well as arms and trunk.
- Adjustable to grade of handicap.
- Rugged trolley bag for transport and storage
- · Instructions for use of the simulator
- Hemiparesis module under development, will be available as an option soon.