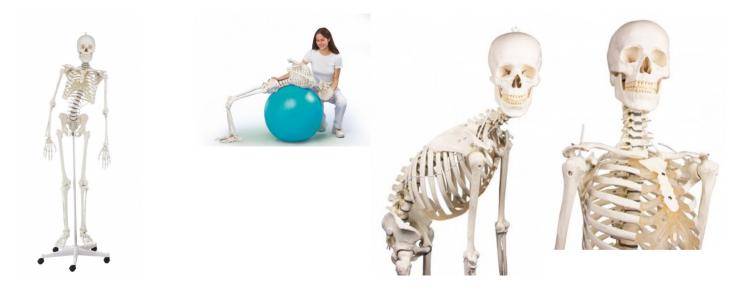

## **Skeleton Hugo with movable spine**

Price inquiry: +48 605999769, kontakt@openmedis.pl

Product code: MA01563

This therapy skeleton with a moveable vertebral column is ideal for anyone who not only wants to learn anatomy, but also wishes as a therapist to understand or explain the connections between movements, postures and malpositions.

The model has the following characteristics:

- Natural casting of a human skeleton
- Representation of all anatomical details, fissures, foramina and processes
- Skull can be dismantled in three parts
- · Removable arms and legs
- Gliding joints in shoulder, hip and ankle
- Leg can be dismantled at the knee
- · Removable foot
- Movable shoulder blades
- · 5-leg, safety castor-mounted stand
- Fully moveable vertebral column with flexible intervertebral discs and emerging spinal nerves
- Size: 176 cm,Weight: 9.5 kg