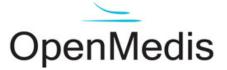

## Parent Education Baby, female

Price inquiry: +48 605999769, kontakt@openmedis.pl

Product code: SM01536

This Newborn baby doll can be used for nappy practice and baby care courses for parents. The movable doll can be used for holding and carrying practice, practice of navel care, skin care and nappy practice. The model weighs appr. 1.1 kg, but feels a little heavier because of missing body tension in comparison with a real baby. It has a slightly open mouth and can be used for breastfeeding practice. A stump of the umbilical cord is present to allow navel care practice. Skin folds allow training of proper body hygiene. Head, arms and legs are movable.

Size: approx. 50 cm, weight: 1.1 kg

Female version.

Head circumference: 39 cm