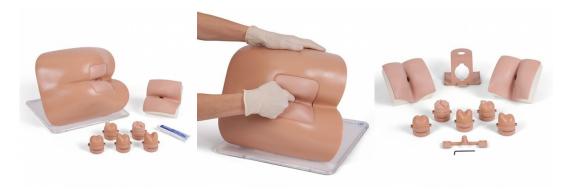

## **Procedure: Male Rectal Examination**

Our rectal examination model comprises a realistic representation of the buttocks, anus and rectum enabling the practice of diagnostic skills associated with rectal examination.

## **Skills Gained:**

- Digital examination of the prostate
- Digital rectal examination
- Proctoscope insertion and use
- Professional-to-patient communication

## You will receive:

- 60122 1 Mk 2 Rectal Examination Perineum Normal
- 60123 1 Mk 2 Rectal Examination Perineum Pathology
- 60121 1 Mk 2 Rectal Examination Prostates (Set of 5)
- 00293 1 Tube of water-based lubricant
- 1 Lower torso
- 1 Base
- 1 Carry case