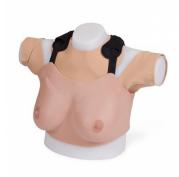

## **Advanced Breast Examination Trainer**

Price inquiry: +48 605999769, kontakt@openmedis.pl

Product code: SM01526

Our Advanced Breast Examination Trainer provides a highly realistic learning platform for acquiring the skills required to Perform Clinical Breast Examination (CBE).

## **Product Anatomy:**

- Realistic soft tissue breast anatomy
- Pathologies supplied: carcinomas: 2cm, 3cm, 5cm, cyst, fibrocystic disease, fibroadenoma

## You will receive:

- Wearable Examination Breasts
- 40204 Pathologies
- 40205 Breast Examination Inserts
- 40206 Breast Pathologies Supports
- 40207 Breast Back Plates
- 40208 Breast Examination Torso
- 40203 Lymph Node Pads + Lymph Nodes