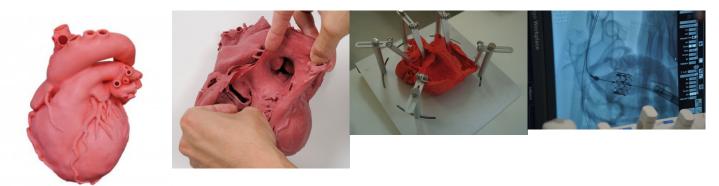

## Heart model, professional

Price inquiry: +48 605999769, kontakt@openmedis.pl

Product code: MA01499

2-times life size heart model is based on CT scan data of a healthy, adult male and is anatomically correct inside and out. Reproduced sections: (external & luminal surfaces) right atrium, left atrium / right ventricle, left ventricle / aorta /superior & inferior vena cava / pulmonary vein / coronary artery, veins (luminal) mitral valve, tricuspid valve, aortic valve, pulmonary valve / papillary muscle / coronary sinus The model is pliable which allows seeing all internal structures. For easy examination a scalpel can be used on the model for opening requested areas.

## Uses of the model:

- A simulator for practice in coronary artery bypass grafting or other surgery
- A catheterization simulator (coronary arteries not hollow)
- Educational model for learning surgery skills.