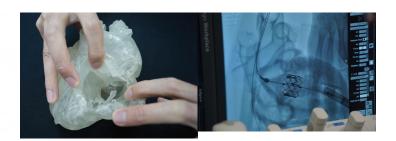

For easy examination a scalpel can be used on the model for opening requested areas.

## Uses of the model:

- A simulator for practice in coronary artery bypass grafting or other surgery
- A catheterization simulator (Coronary arteries not hollow)
- Educational model for learning surgery skills
- Stent placement