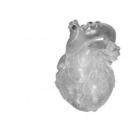

## Heart model, professional, clear

Price inquiry: +48 605999769, kontakt@openmedis.pl

Product code: MA01498

This 2-times life size heart model is based on CT scan data of a healthy, adult male and is anatomically correct inside and out. Reproduced sections: (external & luminal surfaces) right atrium, left atrium / right ventricle, left ventricle / aorta /superior & inferior vena cava / pulmonary vein / coronary artery, veins (luminal) mitral valve, tricuspid valve, aortic valve, pulmonary valve / papillary muscle / coronary sinus The model is pliable which allows seeing all internal structures.