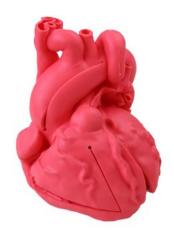

## Pediatric heart with tetralogy of Fallot (G580EZ)

Price inquiry: +48 605999769, kontakt@openmedis.pl

Product code: SM01496

The pediatric congenital heart disease model is based on actual CT data, and is a precisely produced, urethane based, soft model. This product was created with the intention of being a support tool for doctors performing treatments which require advanced skills and considerable experience. The parts listed below are reproduced along with disease specific areas: right ventricle, left ventricle, right atrium, left atrium, coronary arteries, coronary veins, aorta, superior vena cava, inferior vena cava, pulmonary vein, mitral valve, tricuspid valve, aortic valve, pulmonary valve, papillary muscle and coronary sinus.