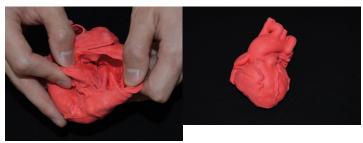

## Pediatric heart with tetralogy of Fallot (G580EZ)

Price inquiry: +48 605999769, kontakt@openmedis.pl

Product code: SM01496

The pediatric congenital heart disease model is based on actual CT data, and is a precisely produced, urethane based, soft model. This product was created with the intention of being a support tool for doctors performing treatments which require advanced skills and considerable experience. The parts listed below are reproduced along with disease specific areas: right ventricle, left ventricle, right atrium, left atrium, coronary arteries, coronary veins, aorta, superior vena cava, inferior vena cava, pulmonary vein, mitral valve, tricuspid valve, aortic valve, pulmonary valve, papillary muscle and coronary sinus.