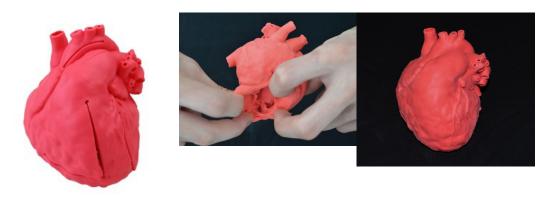

## Pediatric heart with atrial septal defect (ASD) G560EZ

Price inquiry: +48 605999769, kontakt@openmedis.pl

Product code: SM01495

The pediatric congenital heart disease model is based on actual CT data, and is a precisely produced, urethane based, soft model. This product was created with the intention of being a support tool for doctors performing treatments which require advanced skills and considerable experience. The parts listed below are reproduced along with disease specific areas: right ventricle, left ventricle, right atrium, left atrium, coronary arteries, coronary veins, aorta, superior vena cava, inferior vena cava, pulmonary vein, mitral valve, tricuspid valve, aortic valve, pulmonary valve, papillary muscle and coronary sinus.