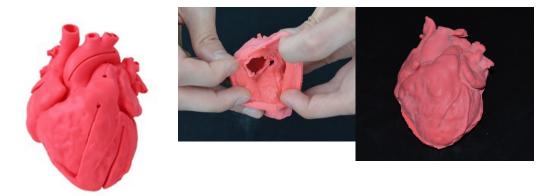

## Pediatric heart with ventricular septal defect (VSD) G550EZ

Price inquiry: +48 605999769, kontakt@openmedis.pl

Product code: SM01494

The pediatric congenital heart disease model is based on actual CT data, and is a precisely produced, urethane based, soft model. This product was created with the intention of being a support tool for doctors performing treatments which require advanced skills and considerable experience. The parts listed below are reproduced along with disease specific areas: right ventricle, left ventricle, right atrium, left atrium, coronary arteries, coronary veins, aorta, superior vena cava, inferior vena cava, pulmonary vein, mitral valve, tricuspid valve, aortic valve, pulmonary valve, papillary muscle and coronary sinus.