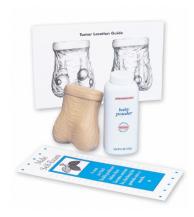

## **Testicle Self Examination Model**

Price inquiry: +48 605999769, kontakt@openmedis.pl

Product code: SM01484

Self-examination of the testicles is just as important as self-examination of the female breasts for early detection of tumours. Providing exceptional realism, this simulator features soft, thin outer skin with delicate underlying structures and four embedded, simulated tumours. Ideal for teaching proper palpation techniques. To maintain the lifelike feeling of the skin, baby powder (included) should be applied from time to time. Size:  $23.5 \times 16 \times 6.5$  cm, weight: 0.5 kg