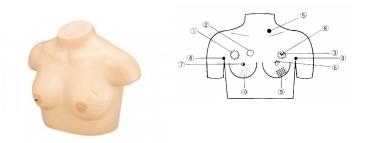

## Shown on the picture:

- 1. Irregular lump, cancer,
- 2. Soft, flat lump, benign tumour
- 3. Irregular lump, cancer,
- 4. Lymph node metastasis, axillary
- 5. Lymph node metastasis, cervical,
- 6. Inverted nipple (as symptom of underlying cancer),
- 7. Paget's disease,
- 8. Indentation (caused by underlying cancer),
- 9. Oedema of the skin, orange peel skin,
- 10. Mastitis with erythema