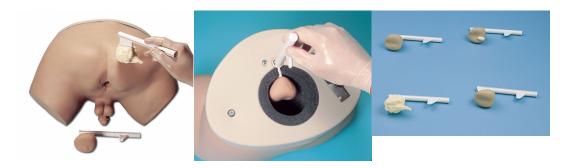

## **Prostate Examination Simulator**

Price inquiry: +48 605999769, kontakt@openmedis.pl

Product code: SM01469

This simulator consists of a male abdomen body and 4 different interchangeable prostate glands which can be inserted to allow realistic practice in diagnosis by rectal examination. Supplied with lubricant, cleaner and transport case.

The 4 prostate glands represent the following characteristics:

- Benign, slightly enlarged, but otherwise normal
- Beginning stage of carcinoma, a discrete, hard nodule is palpable in the upper right quadrant
- The spread of carcinoma is demonstrated; the small nodule has increased in size and has become an external hard mass on the surface of the gland
- Totally replaced with carcinoma, the entire gland feels hard and irregular