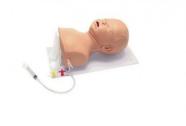

## **Advanced Infant Intubation Head**

Price inquiry: +48 605999769, kontakt@openmedis.pl

Product code: SM01468

This station trainer incorporates the new lifelike skin technology. The advantages of durability and lifelike appearance, in association with the convenience of a lightweight stand, put this device at the head of the class for pediatric airway training. This new material eliminates tearing of the airway, saving the need for costly repairs caused by beginning student intubation attempts. Translucent property allows for lifelike illumination of the airway and neck as the skill is attempted. Vocal cords are highlighted for easy viewing, the tongue swells, and all the anatomical landmarks are present.