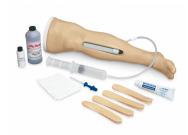

## **Adult Intraosseous Infusion Simulator**

Price inquiry: +48 605999769, kontakt@openmedis.pl

Product code: SM01464

Use to enhance training of intraosseous infusion procedures using B.I.G. and EZ-IO devices or almost any other intraosseous infusion devices available. The leg is fluid capable and a blood source is accessible through the injection site. Includes palpable landmarks, replaceable bones and skin, and a pressurized system to allow aspiration of fluid. Included with the simulator are 10 replaceable simulated bones, four replaceable skin pads, simulated blood, lubricating jelly, towels, I/O needle, and syringe with tubing in hard carry case.