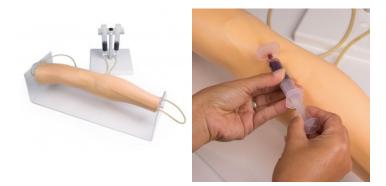

## Training arm for intravenous injection

Price inquiry: +48 605999769, kontakt@openmedis.pl

Product code: SM01460

The injection model is intended to give the prospective physician and medical auxiliary staff the opportunity of practicing intravenous injection. The model consists of soft synthetic material with an exchangeable skin in addition to an exchangeable injection site on the elbow, in which the median elbow vein (median cubital vein) is represented by a tube. The vein is visible under the skin and can additionally be easily palpated. The tension of the skin and the characteristics of the occluded vein is imitated in an approximately true to life manner. The model is characterized particularly by the possibility of compressing the vein realistically and of simulating a roll vein via the application of lubricant. Tested in rigorous daily use in the German army. All individual components are available separately.