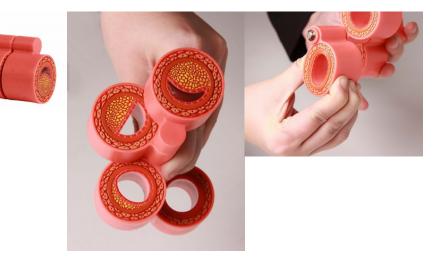

## **Arteriosclerosis Model, 4 sections**

Price inquiry: +48 605999769, kontakt@openmedis.pl

Product code: MA01411

Cross section of an artery showing 4 different stages of arteriosclerosis. The model demonstrates the narrowing of the artery due to buildup of fatty deposits (cholesterol) and formation of plaque. The Artery model is simulated with the softness of the real artery. Starting with the normal artery which is done in soft material, up to the blockage which is done in hard material.

## The Artery model contains 4 sections showing:

- healthy (soft)
- stage 1 (medium soft)
- stage 2 (medium hard)
- stage 3 (hard)

The narrowing of arteries limits the flow of oxygen-rich blood to parts of the body and can result in a blockage by a thrombus. The stages are mounted rotatable. The model is movable and cannot be dismantled. Size:  $13 \times 5 \times 4$  cm