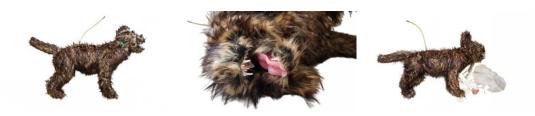

## Advanced Airway CPR Dog Manikin, endotracheal placement, bandaging

## Price inquiry: +48 605999769, kontakt@openmedis.pl

Product code: M01397

A full-sized phantom dog with very realistically made respiratory tracts - trachea, esophagus, epiglottis. It has working lungs and a perceptible pulse.

## Main features:

- It has disposable lungs and simulates a pulse.
- Enables mouth-to-mouth resuscitation.
- Possibility of using the model for learning to put on the rails and bandaging.
- Possibility of placing an endotracheal tube