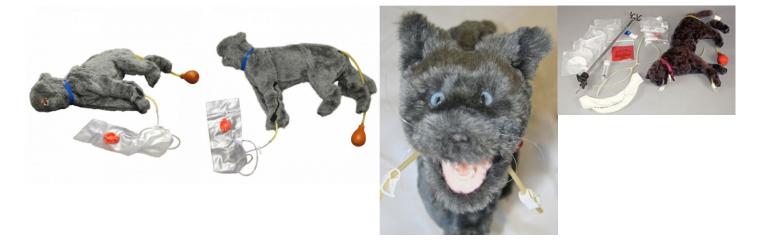

## **Advanced Feline CPR Manikin / Critical Care Fluffy**

Price inquiry: +48 605999769, kontakt@openmedis.pl

Product code: M01393

A full-sized, realistic, cat mannequin designed for learning CPR and anesthesia training and features mouth-to-snout rescue breathing, endotracheal tube placement, manual ventilation, and chest compressions Has the following organs / structures:

- trachea
- esophagus
- epiglottis
- tongue
- artculated jaw
- working lungs

It enables learning to perform various CPR techniques. It also allows veterinarian learning to bandage and venipuncture.

## Set contains:

- carrying case,
- artificial training blood,
- IV reservoir,
- IV holder,
- 5 disposable lungs,
- endotracheal tube
- syringe.