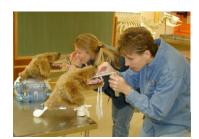

## **Canine Intubation Trainer**

Price inquiry: +48 605999769, kontakt@openmedis.pl

Product code: M01388

Full-size dog head mannequin with realistic respiratory tract (trachea, throat, epiglottis) intended for learning intubation. It has a rotatable handle for attaching it to the table top and and the ability to adjust the head angle. The two plastic tubes on the back of the head imitating the trachea and esophagus. The correctness of the intubation procedure is checked by means of a balloon attached to the "trachea".

## **Specification**

- dog head phantom with realistic nostrils, mouth, teeth, flexible tongue, respiratory tract (trachea, throat, epiglottis)
- swivel handle for screwing to the counter the ability to adjust the head angle.
- two plastic tubes on the back of the head imitating the trachea and esophagus
- height with handle: approx. 30cm
- length from nose to trachea: approx. 40 cm
- width: approx. 23cm
- weight approx: 2kg
- the kit includes: dog head with handle, one endotracheal tube for intubation (approx. 24cm), syringe, combing brush, balloons, disinfectant lubricant, protective carrying case