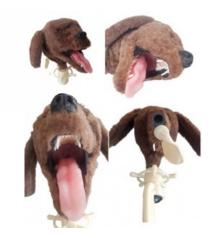

## **Canine Intubation Trainer**

Price inquiry: +48 605999769, kontakt@openmedis.pl

Product code: M01388

Full-size dog head mannequin with realistic respiratory tract (trachea, throat, epiglottis) intended for learning intubation. It has a rotatable handle for attaching it to the table top and and the ability to adjust the head angle. The two plastic tubes on the back of the head imitating the trachea and esophagus. The correctness of the intubation procedure is checked by means of a balloon attached to the "trachea".

## **Specification**

- dog head phantom with realistic nostrils, mouth, teeth, flexible tongue, respiratory tract (trachea, throat, epiglottis)
- swivel handle for screwing to the counter the ability to adjust the head angle.
- two plastic tubes on the back of the head imitating the trachea and esophagus
- height with handle: approx. 30cm
- length from nose to trachea: approx. 40 cm
- width: approx. 23cm
- weight approx: 2kg
- the kit includes: dog head with handle, one endotracheal tube for intubation (approx. 24cm), syringe, combing brush, balloons, disinfectant lubricant, protective carrying case