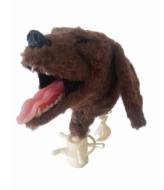

## **Canine Intubation Trainer**

Price inquiry: +48 605999769, kontakt@openmedis.pl

Product code: M01388

Full-size dog head mannequin with realistic respiratory tract (trachea, throat, epiglottis) intended for learning intubation. It has a rotatable handle for attaching it to the table top and and the ability to adjust the head angle. The two plastic tubes on the back of the head imitating the trachea and esophagus. The correctness of the intubation procedure is checked by means of a balloon attached to the "trachea".

## **Specification**

- dog head phantom with realistic nostrils, mouth, teeth, flexible tongue, respiratory tract (trachea, throat, epiglottis)
- swivel handle for screwing to the counter the ability to adjust the head angle.
- two plastic tubes on the back of the head imitating the trachea and esophagus
- height with handle: approx. 30cm
- length from nose to trachea: approx. 40 cm
- width: approx. 23cm
- weight approx: 2kg
- the kit includes: dog head with handle, one endotracheal tube for intubation (approx. 24cm), syringe, combing brush, balloons, disinfectant lubricant, protective carrying case