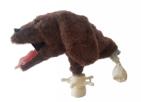

## **Canine Intubation Trainer**

Price inquiry: +48 605999769, kontakt@openmedis.pl

Product code: M01388

Full-size dog head mannequin with realistic respiratory tract (trachea, throat, epiglottis) intended for learning intubation. It has a rotatable handle for attaching it to the table top and and the ability to adjust the head angle. The two plastic tubes on the back of the head imitating the trachea and esophagus. The correctness of the intubation procedure is checked by means of a balloon attached to the "trachea".

## **Specification**

- dog head phantom with realistic nostrils, mouth, teeth, flexible tongue, respiratory tract (trachea, throat, epiglottis)
- swivel handle for screwing to the counter the ability to adjust the head angle.
- two plastic tubes on the back of the head imitating the trachea and esophagus
- height with handle: approx. 30cm
- length from nose to trachea: approx. 40 cm
- width: approx. 23cm
- weight approx: 2kg
- the kit includes: dog head with handle, one endotracheal tube for intubation (approx. 24cm), syringe, combing brush, balloons, disinfectant lubricant, protective carrying case