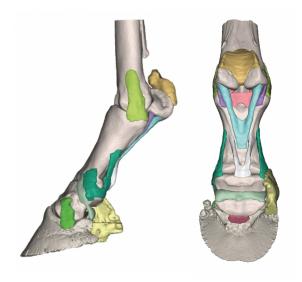

## Foot of a horse as model - Model 4

Price inquiry: +48 605999769, kontakt@openmedis.pl

Product code: M01378

Derived from CT and MR co-registered data, anatomically accurate and lifesize. 3D printed in full color, each anatomical component is individually colored. Hoof capsule is available separately and anchors the distal limb in the stance position. The series consists of four models: starting from Model 1 showing the full anatomy of the foot and comprised of 25 anatomical structures to step-by-step reduced models showing deeper structures.

## Model 4:

This model, stripped of tendons and the suspensory ligament, shows the bones of the foot and their deep supporting ligaments.