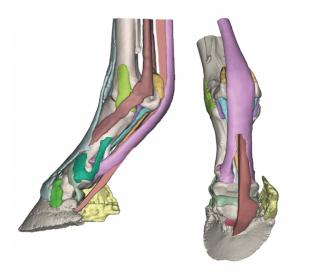

## Foot of a horse as model - Model 3

Price inquiry: +48 605999769, kontakt@openmedis.pl

Product code: M01377

Derived from CT and MR co-registered data, anatomically accurate and lifesize. 3D printed in full color, each anatomical component is individually colored. Hoof capsule is available separately and anchors the distal limb in the stance position. The series consists of four models: starting from Model 1 showing the full anatomy of the foot and comprised of 25 anatomical structures to step-by-step reduced models showing deeper structures.

## Model 3:

Similar to Model 1, but this model, with the deep digital flexor tendon sectioned, shows the tendon's relationship to the distal sesamoid bone and the impar ligament. One ungular cartilage is absent to show the collateral ligaments of the distal sesamoid bone.