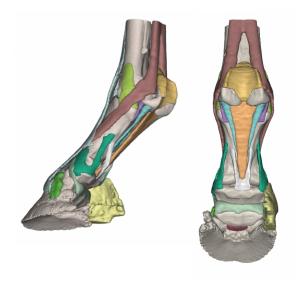

## Foot of a horse as model - Model 2

Price inquiry: +48 605999769, kontakt@openmedis.pl

Product code: M01376

Derived from CT and MR co-registered data, anatomically accurate and lifesize. 3D printed in full color, each anatomical component is individually colored. Hoof capsule is available separately and anchors the distal limb in the stance position. The series consists of four models: starting from Model 1 showing the full anatomy of the foot and comprised of 25 anatomical structures to step-by-step reduced models showing deeper structures.

## Model 2:

As Model 1, however, this model shows the proximal sesamoidean ligaments, impar ligament and the collateral ligaments of the distal sesamoid (navicular) bone.