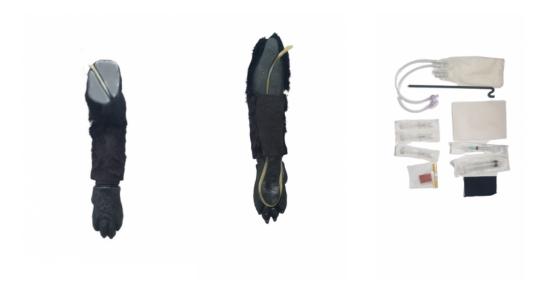

## Canine i.v. Leg

Price inquiry: +48 605999769, kontakt@openmedis.pl

Product code: M01366

We are proud to introduce this fully functional canine i.v. leg trainer at an affordable price! The trainer represents the left foreleg of a medium-sized dog in the sternal recumbent position, and features two interchangeable sleeves – normal fur for routine blood draws, and a "shaved" area for i.v. catheter insertion. The replaceable vein system demonstrates actual blood \( \)ashback. Great for bandaging and restraint/assistance practice as well. The stable, self-supporting design lets students practice alone or as a team. Perfect for veterinary schools and vet tech programs. Includes a portable storage box with built-in i.v. pole, blood powder, syringe, i.v. catheter, and two \( \)uid supply bags.