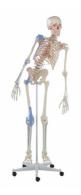

## Skeleton Max with movable spine, muscle markings and ligaments

Price inquiry: +48 605999769, kontakt@openmedis.pl

Product code: MA01347

This therapy skeleton offers marking of the muscle origins and insertion points on one body side in addition to the moveable vertebral column and muscle marking.

The model has the following characteristics:

- Natural casting of a human skeleton
- Representation of all anatomical details, fissures, foramina and processes
- Skull can be dismantled in three parts
- · Removable arms and legs
- Gliding joints in shoulder, hip and ankle
- Leg can be dismantled at the knee
- · Removable foot
- Movable shoulder blades
- 5-leg, safety castor-mounted stand
- Articular ligaments of knee, hip, elbow and shoulder on one side
- Marking of muscle origins and insertion points on one body side
- Fully moveable vertebral column with flexible intervertebral discs and emerging spinal nerves
- With detailed manual.