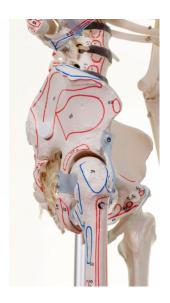

The model has the following characteristics:

- Natural casting of a human skeleton
- Representation of all anatomical details, fissures, foramina and processes
- Skull can be dismantled in three parts
- · Removable arms and legs
- Gliding joints in shoulder, hip and ankle
- Leg can be dismantled at the knee
- · Removable foot
- Movable shoulder blades
- 5-leg, safety castor-mounted stand
- Articular ligaments of knee, hip, elbow and shoulder on one side
- Marking of muscle origins and insertion points on one body side
- Fully moveable vertebral column with flexible intervertebral discs and emerging spinal nerves
- With detailed manual.