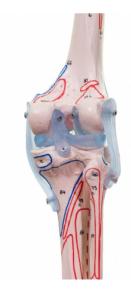

The model has the following characteristics:

- Natural casting of a human skeleton
- Representation of all anatomical details, fissures, foramina and processes
- Skull can be dismantled in three parts
- · Removable arms and legs
- Gliding joints in shoulder, hip and ankle
- Leg can be dismantled at the knee
- · Removable foot
- Movable shoulder blades
- 5-leg, safety castor-mounted stand
- Articular ligaments of knee, hip, elbow and shoulder on one side
- Marking of muscle origins and insertion points on one body side
- Fully moveable vertebral column with flexible intervertebral discs and emerging spinal nerves
- With detailed manual.