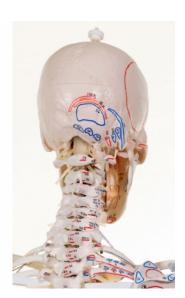

The model has the following characteristics:

- Natural casting of a human skeleton
- Representation of all anatomical details, fissures, foramina and processes
- Skull can be dismantled in three parts
- · Removable arms and legs
- Gliding joints in shoulder, hip and ankle
- Leg can be dismantled at the knee
- · Removable foot
- Movable shoulder blades
- 5-leg, safety castor-mounted stand
- Articular ligaments of knee, hip, elbow and shoulder on one side
- Marking of muscle origins and insertion points on one body side
- Fully moveable vertebral column with flexible intervertebral discs and emerging spinal nerves
- With detailed manual.