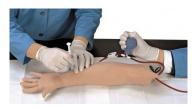

## **Arterial Puncture Arm**

Price inquiry: +48 605999769, kontakt@openmedis.pl

Product code: SM01315

This easy to use training aid is ideal for practice in and demonstration of drawing arterial blood samples and for monitoring blood gases. Puncture locations can be identified through palpation of the pulse of radial and brachial artery. Realistic arterial pressure produces a lifelike backflow of blood in the syringe, confirming proper needle location in the artery. Delivered with 3 syringes and tubules, artificial arterial blood, 2 replacement arterial sections and carrying case.