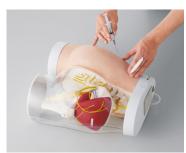

## Model of hip anatomy / i.m. injection technique

Price inquiry: +48 605999769, kontakt@openmedis.pl

Product code: SM01312

This model offers two functions in one model: on the right side it shows the anatomy of the pelvis including the bones and the muscles and nerves which are of importance for the injection. The student can transfer the anatomy visible on the right side to the left side and can then practice the technique of intramuscular injection there. The most important anatomical landmarks can be felt on the left side. The injection can be carried out with liquid. A green lamp lights up to con methat the injection has been placed at the correct location. If it is placed at any other location, this is indicated by a red lamp and a buzzer sound.