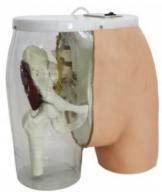

## Model of hip anatomy / i.m. injection technique

Price inquiry: +48 605999769, kontakt@openmedis.pl

Product code: SM01312

This model offers two functions in one model: on the right side it shows the anatomy of the pelvis including the bones and the muscles and nerves which are of importance for the injection. The student can transfer the anatomy visible on the right side to the left side and can then practice the technique of intramuscular injection there. The most important anatomical landmarks can be felt on the left side. The injection can be carried out with liquid. A green lamp lights up to con methat the injection has been placed at the correct location. If it is placed at any other location, this is indicated by a red lamp and a buzzer sound.