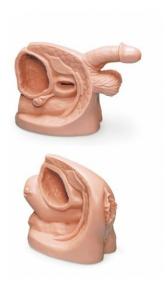

## Male & Female Catheterisation Model Set

Price inquiry: +48 605999769, kontakt@openmedis.pl

Product code: SM01305

Use this realistic catheterization model to practice the proper insertion of a lubricated catheter. May also be used for teaching anatomy and sterile cleansing techniques before,

during, and after insertion. Anatomy includes rectum, uterus, bladder, pelvic bone, urethral sphincter muscle, clitoris, urethral meatus, labium minora, vagina, labium majora, pelvic diaphragm, and anus. Model uses any catheter size 16 FR or smaller. Model includes instructions with anatomy diagram, and a storage box.