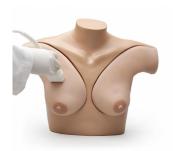

## **Breast Phantom Simulator**

Price inquiry: +48 605999769, kontakt@openmedis.pl

Product code: SM01296

Left and right breasts attach to adult upper torso. The left breast permits ultrasound identification of cysts versus dense masses, while the right breast permits identification of cysts of different sizes and depths.

- Visualize cysts and masses using REAL ultrasound equipment
- Left breast contains six dense masses and three cysts randomly oriented
- Right breast contains ten cysts of different sizes and depths
- Cysts used to teach ultrasound guided needle aspiration
- Dense masses used for ultrasound guided needle biopsies
- Realistic texture and look
- Self-healing skin
- Breasts easily removed and assembled
- Use in either the upright or reclining position
- Medium skin tone standard
- Light or dark skin tone optional at no extra cost
- Soft carrying bag