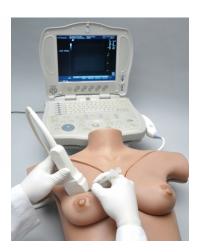

## **Breast Phantom Simulator**

Price inquiry: +48 605999769, kontakt@openmedis.pl

Product code: SM01296

Left and right breasts attach to adult upper torso. The left breast permits ultrasound identification of cysts versus dense masses, while the right breast permits identification of cysts of different sizes and depths.

- Visualize cysts and masses using REAL ultrasound equipment
- Left breast contains six dense masses and three cysts randomly oriented
- Right breast contains ten cysts of different sizes and depths
- Cysts used to teach ultrasound guided needle aspiration
- Dense masses used for ultrasound guided needle biopsies
- Realistic texture and look
- Self-healing skin
- Breasts easily removed and assembled
- Use in either the upright or reclining position
- Medium skin tone standard
- Light or dark skin tone optional at no extra cost
- Soft carrying bag