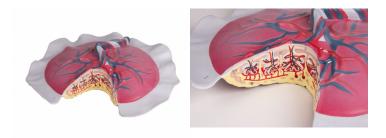

## **Placental Circulation**

Price inquiry: +48 605999769, kontakt@openmedis.pl

Product code: MA01194

A detailed model, natural-size, showing all the major structures of the placenta in realistic coloring, manufactured in flexible material. The cotyledons on the maternal surface are shown, with the amnion and chorion membranes on the foetal surface. The umbilical vessels can be seen through the membrane of the cord. A section into the placenta exposes the subchorial space, villi with foetal arteries and veins, decidual septa, spiral arterioles and marginal sinus. With key card.