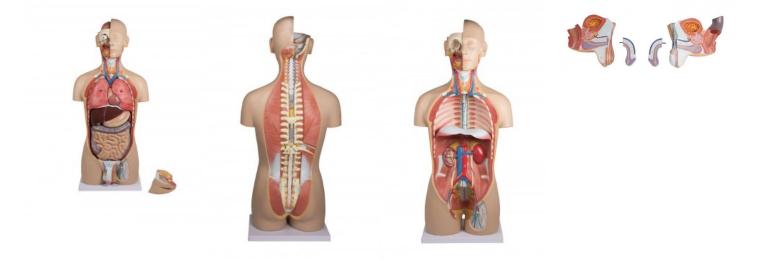

## Torso with organs, 27-part, dual sex

Price inquiry: +48 605999769, kontakt@openmedis.pl

Product code: MA01153

A complete life size torso with open back, composed of 27 parts that provide the most important organs and anatomical structures in the human body. The head is sectioned to expose the skull, brain, mouth and throat region as well as the eye. In addition, the neck is dissected to expose larynx, thyroid and cervical vessels. The thorax and abdomen are completely open; all internal organs can be removed and are partly dismantable. Separate male and female urogenital systems fit interchangeably into the main portion of the torso. The open back exposes muscular layers and the vertebral column, the spinal nerves as well as a removable vertebrae with spinal cord.

The model is dissectable in the following parts:

- torso
- half of the brain
- eye
- left lung, two parts
- right lung, two parts
- heart, two parts
- trachea
- esophagus
- liver
- stomach, two parts
- pancreas, duodenum and spleen
- half of one kidney
- intestines
- ilio-cecal valve
- female urogenital systems, 4 parts
- male urogenital systems, 4 parts
- thoracic vertebrae