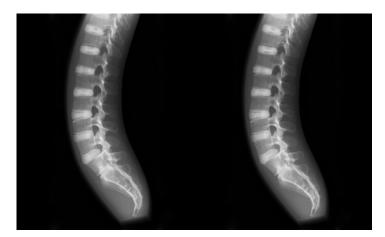

## X-Ray Phantom Spine, opaque

Price inquiry: +48 605999769, kontakt@openmedis.pl

Product code: SM01149

A vertebral column phantom designed for performing X-ray photography. The following bones were embedded in the nontransparent material:

- Cervical, thorax, lumbar, sacral vertebrae
- Sacrum