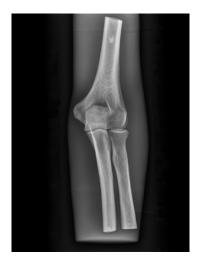

## X-Ray Phantom Elbow, opaque

Price inquiry: +48 605999769, kontakt@openmedis.pl

Product code: SM01147

This X-Ray part phantom gives the unique opportunity to take x-ray images of single body parts again and again. The Phantom includes real human bones and allows taking real x-ray images. The model is perfect for schools and education, but also for medical technicians since the same bones can be x-rayed again and again in different settings without the danger of harming a patient. The bones are embedded in plastic which is coated with opaque color to hide the inner structures. This phantom is handmade and unique. It may differ in size and shape. Due to production technology there may be discoloring and cracks inside the phantom. This is related to production and is no lack of quality. This phantom is only sold against a proof of medical use. Part of upper and lower arm.