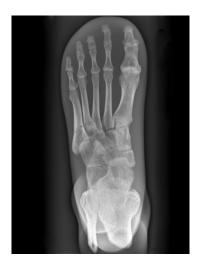

## X-Ray Phantom Foot, opaque

Price inquiry: +48 605999769, kontakt@openmedis.pl

Product code: SM01141

Phantom containing the bones of the foot and distal par of tibia and fibula, intended for performing X-ray images. The bones were embedded in a special,non- transparent material that did not cause image artifacts.