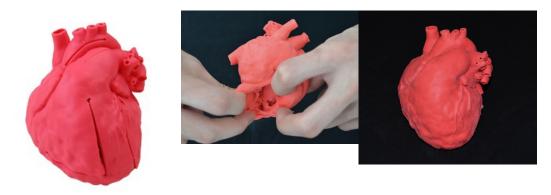

## Pediatric heart with atrial septal defect (ASD) G560EZ

Price inquiry: +48 605999769, kontakt@openmedis.pl

Product code: MA01084

The pediatric congenital heart disease model is based on actual CT data, and is a precisely produced, urethane based, soft model. This product was created with the intention of being a support tool for doctors performing treatments which require advanced skills and considerable experience. The parts listed below are reproduced along with disease specific areas: right ventricle, left ventricle, right atrium, left atrium, coronary arteries, coronary veins, aorta, superior vena cava, inferior vena cava, pulmonary vein, mitral valve, tricuspid valve, aortic valve, pulmonary valve, papillary muscle and coronary sinus.